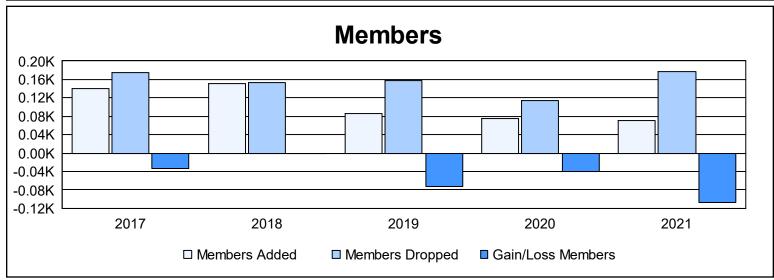

District 104 A As of June 2021 Cumulative

| Year      | New<br>Clubs | Dropped<br>Clubs | Gain/<br>Loss<br>Clubs | New<br>Members | Charter<br>Members | Reinstate<br>Members | Transfer<br>Members | Total<br>Member<br>Added | Total<br>Members<br>Dropped | Gain/<br>Loss<br>Members |
|-----------|--------------|------------------|------------------------|----------------|--------------------|----------------------|---------------------|--------------------------|-----------------------------|--------------------------|
| 2016-2017 | 1            | 0                | 1                      | 115            | 20                 | 4                    | 2                   | 141                      | 175                         | -34                      |
| 2017-2018 | 0            | 0                | 0                      | 102            | 10                 | 5                    | 34                  | 151                      | 153                         | -2                       |
| 2018-2019 | 0            | 0                | 0                      | 75             | 0                  | 3                    | 7                   | 85                       | 158                         | -73                      |
| 2019-2020 | 0            | 0                | 0                      | 71             | 0                  | 2                    | 1                   | 74                       | 115                         | -41                      |
| 2020-2021 | 0            | 7                | -7                     | 50             | 8                  | 9                    | 3                   | 70                       | 177                         | -107                     |
| Average   | 0            | 1                | -1                     | 83             | 8                  | 5                    | 9                   | 104                      | 156                         | -51                      |